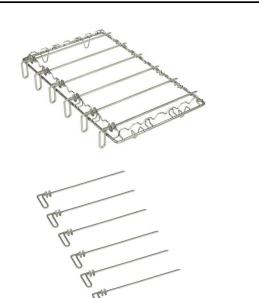

## Cooking accessories Kit universal skewer rack and 6 short skewers

| ITEM #  |  |
|---------|--|
| MODEL # |  |
| NAME #  |  |
| SIS #   |  |
| AIA #   |  |

922325 (ISKPA6SHSK)

Kit universal skewer rack and 6 short skewers for Lengthwise and Crosswise

ovens

922328 (6SHSK)

6 short skewers

## **Main Features**

 Ideal for preparing all type of kebab, tandoor grill, churrasco, yakitori and any other kind of cooking using skewers (from meat to poultry, to fish, to vegetable and cheese).

## Construction

• Constructed entirely in 304 AISI stainless steel.

APPROVAL: